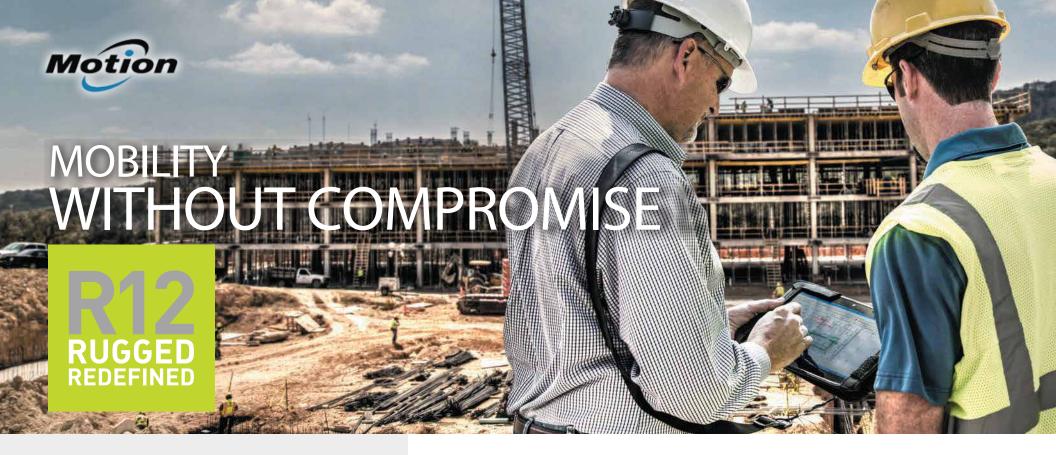

CONSTRUCTIO

The Project Supervisor for a large commercial high-rise development starts his morning at the job site with his R12 Tablet in the Work Anywhere Kit strapped over his shoulder. He reviews schematics and drawings on the R12's 12.5" HD outdoor display. After noticing some blueprint inconsistencies, he documents and annotates the information using Motion SnapWorks™ with his 8MP documentation camera, immediately relaying the problem to the architectural team using 4G LTE wireless connectivity. From the hood of his truck, he sends emails to subcontractors using the Companion Keyboard with EasyPair technology. As he climbs into his truck, he safely docks the tablet in the Secure Mobile Dock. Back at the office he completes progress reports using the R12 Docking Station.