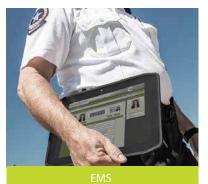

# ELITE SOLUTIONS FOR YOUR TOUGHEST TASKS

On the scene of a call, an EMT undocks the R12 Tablet and grabs his medical bag to attend to the patient. With a quick fingerprint ID read, he's logged in reviewing live data about the situation. He's able to remotely access the patient's previous reports and compares vital signs, noticing an irregular heartbeat. He passes the information upstream to the receiving hospital. Onboard with the patient, he docks the R12 Tablet into the Secure Mobile Dock enabling him to keep both hands free to treat the patient.