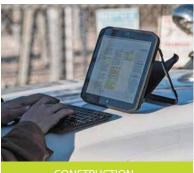

CONSTRUCTIO

The Project Supervisor for a large commercial high-rise development starts his morning at the job site with his R12 Tablet in the Work Anywhere Kit strapped over his shoulder. He reviews schematics and drawings on the R12's 12.5" HD outdoor display. After noticing some blueprint inconsistencies, he documents and annotates the information using Motion SnapWorks™ with his 8MP documentation camera, immediately relaying the problem to the architectural team using 4G LTE wireless connectivity. From the hood of his truck, he sends emails to subcontractors using the Companion Keyboard with EasyPair technology. As he climbs into his truck, he safely docks the tablet in the Secure Mobile Dock. Back at the office he completes progress reports using the R12 Docking Station.