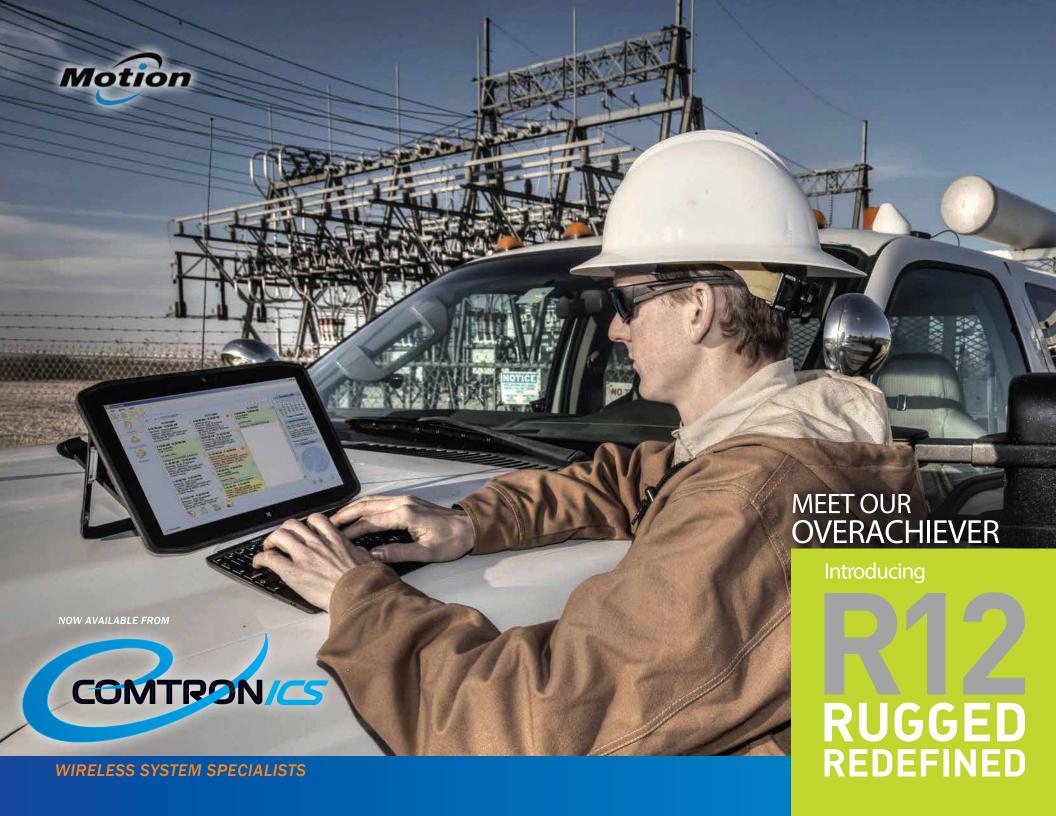

CONSTRUCTIO

The Project Supervisor for a large commercial high-rise development starts his morning at the job site with his R12 Tablet in the Work Anywhere Kit strapped over his shoulder. He reviews schematics and drawings on the R12's 12.5" HD outdoor display. After noticing some blueprint inconsistencies, he documents and annotates the information using Motion SnapWorks™ with his 8MP documentation camera, immediately relaying the problem to the architectural team using 4G LTE wireless connectivity. From the hood of his truck, he sends emails to subcontractors using the Companion Keyboard with EasyPair technology. As he climbs into his truck, he safely docks the tablet in the Secure Mobile Dock. Back at the office he completes progress reports using the R12 Docking Station.