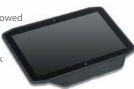

#### **DOCKING STATION**

- Transforms into a full-featured desktop computer
- · Integrated battery charger
- Dockable with Work Anywhere Kit attached
- Dockable with SlateMate® Module attached