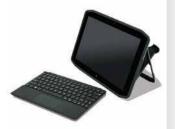

# COMPANION KEYBOARD

- Stows on the back, charges while stowed
- Wireless with EasyPair technology
- Keyboard with integrated kickstand
- Magnetically attaches to tablet back when not in use